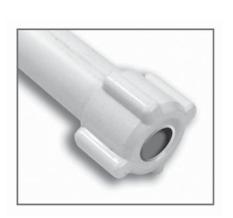

## Valve Key

(for use with Slo-Close Valves)

Reach any Slo-Close valve with this PVC valve key. The kit includes a unique ¾" cap and a ¾" tee.

By adding any length pipe (not included), you'll have a cost-efficient, reliable tool for accessing Slo-Close Valves.

## **Valve Key**

(for use with Slo-Close Valves)

Reach any Slo-Close valve with this PVC valve key. The kit includes a unique ¾" cap and a ¾" tee.

By adding any length pipe (not included), you'll have a cost-efficient, reliable tool for accessing Slo-Close Valves.