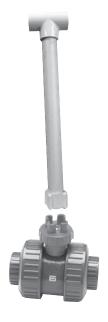

## Valve Key

(for use with Slo-Close Valves)

Reach any Slo-Close valve with this PVC valve key. The kit includes a unique ¾" cap and a ¾" tee.

By adding any length pipe (not included), you'll have a cost-efficient, reliable tool for accessing Slo-Close Valves.

## **Valve Key**

(for use with Slo-Close Valves)

Reach any Slo-Close valve with this PVC valve key. The kit includes a unique ¾" cap and a ¾" tee.

By adding any length pipe (not included), you'll have a cost-efficient, reliable tool for accessing Slo-Close Valves.