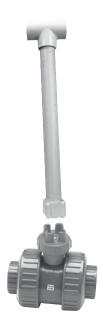

## Valve Key

(for use with Slo-Close Valves)

Reach any Slo-Close valve with this PVC valve key. The kit includes a unique ¾" cap and a ¾" tee.

By adding any length pipe (not included), you'll have a cost-efficient, reliable tool for accessing Slo-Close Valves.

## **Valve Key**

(for use with Slo-Close Valves)

Reach any Slo-Close valve with this PVC valve key. The kit includes a unique ¾" cap and a ¾" tee.

By adding any length pipe (not included), you'll have a cost-efficient, reliable tool for accessing Slo-Close Valves.