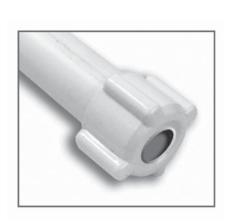

## Valve Key

(for use with Slo-Close Valves)

Reach any Slo-Close valve with this PVC valve key. The kit includes a unique ¾" cap and a ¾" tee.

By adding any length pipe (not included), you'll have a cost-efficient, reliable tool for accessing Slo-Close Valves.

## **Valve Key**

(for use with Slo-Close Valves)

Reach any Slo-Close valve with this PVC valve key. The kit includes a unique ¾" cap and a ¾" tee.

By adding any length pipe (not included), you'll have a cost-efficient, reliable tool for accessing Slo-Close Valves.