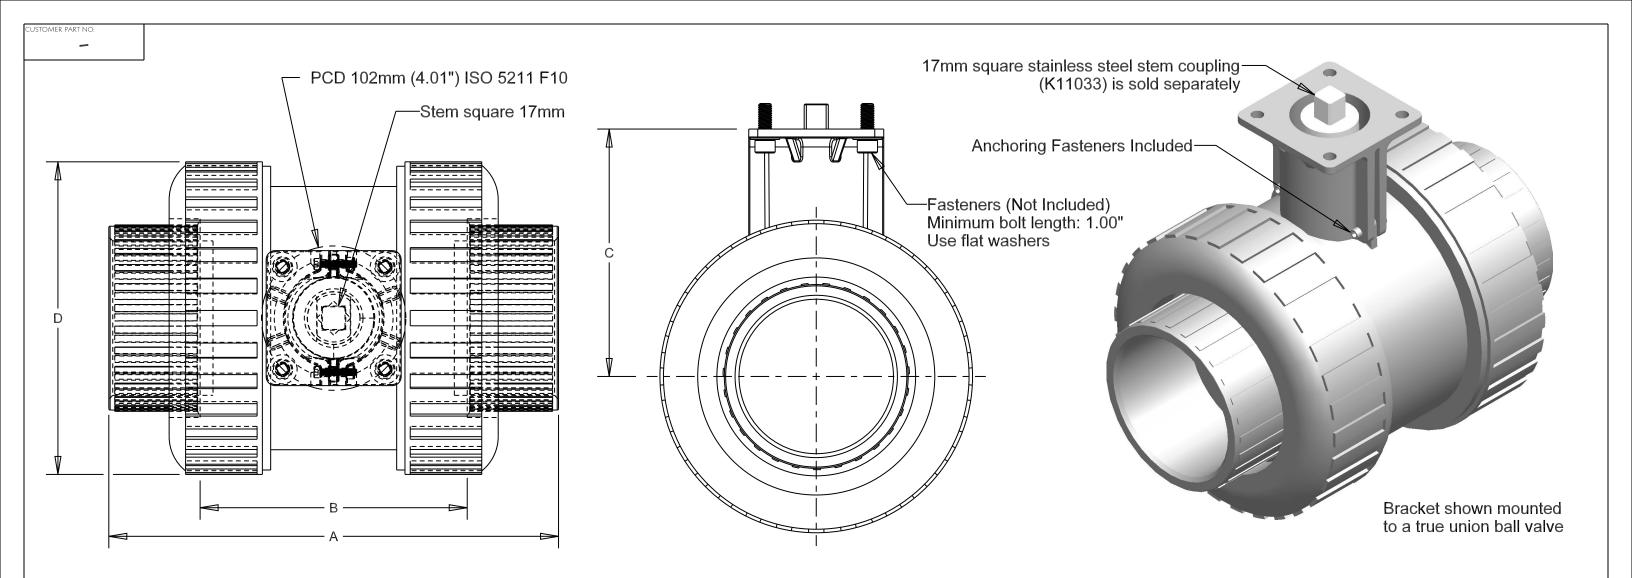

## PEDESTAL TYPE ACTUATOR MOUNTING BRACKET FOR 3" & 4" COLONIAL FULL BLOCK® TRUE UNION BALL VALVES

Molded from high impact PVC material, this bracket features a mounting pad with a PCD of 102mm (ISO 5211 F10). The valve and mounting bracket are ordered separately, The bracket can be field-mounted on a Colonial full block TUBV (produced after 2013).

The PVC mounting kit is suitable for use on both PVC and CPVC valves, providing that the atmospheric temperature (on the exterior of the valve) does not exceed 120 degrees. It is designed only for horizontal installation (valve stem / actuator facing UP), not for vertical (valve stem/actuator facing to the side) applications. Maximum allowable weight for actuator: 25 lbs.

Critical dimensions for valve with bracket mounted (in.)

| VALVE SIZE | BRACKET PART NUMBER | А     | В    | С    | D    |
|------------|---------------------|-------|------|------|------|
| 3"         | V30501P             | 10.31 | 5.82 | 5.50 | 7.22 |
| 4"         | V40501P             | 12.19 | 6.95 | 7.00 | 8.56 |